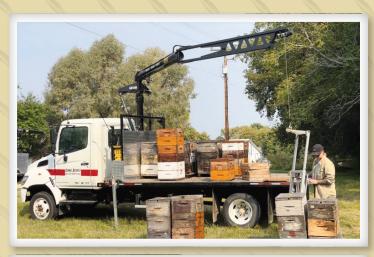

## Worker Bee

- Built in Brandon, Manitoba
- Installed or shipped out truck decks or trailers optional
- Truck or trailer mounted
- Easily available replacement parts
- In most cases, troubleshooting calls if required will be returned within 24 hours
- Base price includes ready-to-install unit with:
  - a. Two deep cycle rechargeable batteries
  - Electronic controls in separate exchangeable weather proof containers
  - c. LED indicator lights to help with operation (leveling) and troubleshooting
  - d. 16' radius reach
  - e. Load rated at 700 pounds

www.cancade.com

- f. High deck to boom clearance for optimal loading range
- g. Light to the touch/thumb remote control on cradle for raise/lower/level
- h. Standard forks and handhold grabbers for lifting cradle