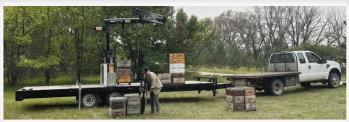

## Worker Bee

- Built in Brandon, Manitoba
- Installed or shipped out truck decks or trailers optional
- Truck or trailer mounted
- Easily available replacement parts
- In most cases, troubleshooting calls if required will be returned within 24 hours
- Base price includes ready-to-install unit with:
  - a. Two deep cycle rechargeable batteries
  - Electronic controls in separate exchangeable weather proof containers
  - c. LED indicator lights to help with operation (leveling) and troubleshooting
  - d. 16' radius reach
  - e. Load rated at 700 pounds

www.cancade.com

- f. High deck to boom clearance for optimal loading range
- g. Light to the touch/thumb remote control on cradle for raise/lower/level
- h. Standard forks and handhold grabbers for lifting cradle