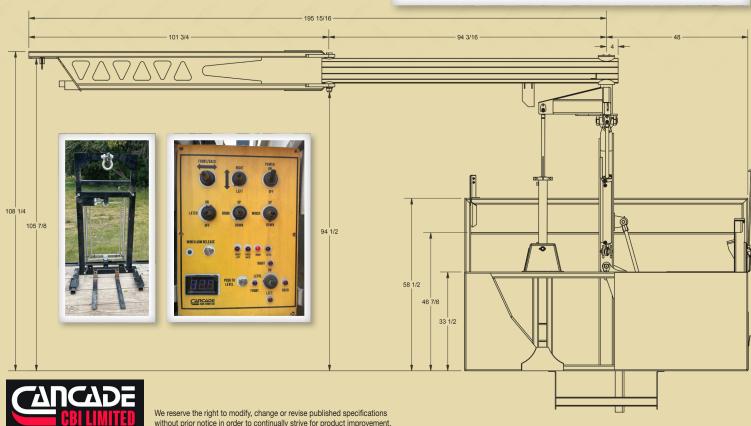

## Worker Bee

- Built in Brandon, Manitoba
- Installed or shipped out truck decks or trailers optional
- Truck or trailer mounted
- Easily available replacement parts
- In most cases, troubleshooting calls if required will be returned within 24 hours
- Base price includes ready-to-install unit with:
  - a. Two deep cycle rechargeable batteries
  - Electronic controls in separate exchangeable weather proof containers
  - c. LED indicator lights to help with operation (leveling) and troubleshooting
  - d. 16' radius reach
  - e. Load rated at 700 pounds

www.cancade.com

- f. High deck to boom clearance for optimal loading range
- g. Light to the touch/thumb remote control on cradle for raise/lower/level
- h. Standard forks and handhold grabbers for lifting cradle