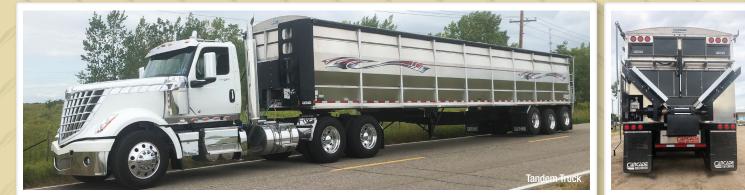

## BeltBottom Auminum Trafler

Same solid welded construction as Cancade CBI's Aluminum grain body with over 20 years proven track record.

Weight: 7,800 kgs as shown with 71" sides, 53' overall length, 11' 7" overall height, turkey roost, adjustable bulkhead, aerodynamic front, adjustable king pin, cushion straps, insulation and 11R 22.5 tires on aluminum rims. Can haul up to 78,000 pound legal payload with tri-drive truck and tri-axle trailer.