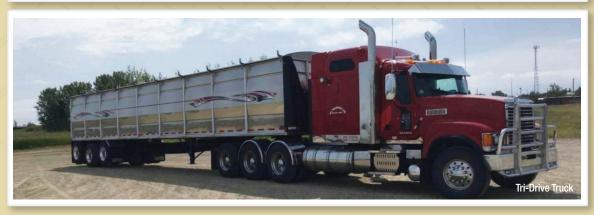

## BeltBottom Auminum Trafler

Same solid welded construction as Cancade CBI's Aluminum grain body with over 20 years proven track record.

Weight: 7,800 kgs as shown with 71" sides, 53' overall length, 11' 7" overall height, turkey roost, adjustable bulkhead, aerodynamic front, adjustable king pin, cushion straps, insulation and 11R 22.5 tires on aluminum rims. Can haul up to 78,000 pound legal payload with tri-drive truck and tri-axle trailer.